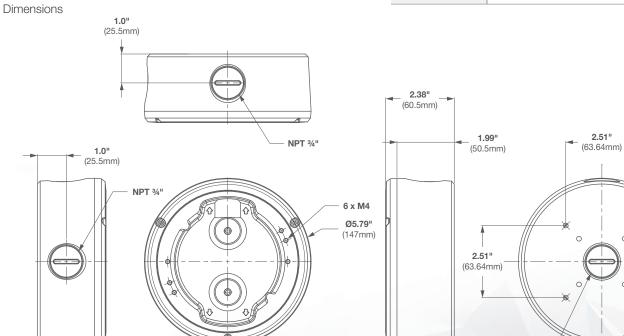

## General

| Compatibility                  | CDI5D28VIW, CDI5D360W, CDI8D33VIW |                  |
|--------------------------------|-----------------------------------|------------------|
| Materials                      | Aluminum                          |                  |
| Dimensions<br>(See Dimensions) | Ø5.79" (147mm) x 2.38" H (60.5mm) |                  |
| Weight                         | Unit                              | 1.49lbs (0.68kg) |

2.51"

0

0 8

Junction Box

NPT 3/4"