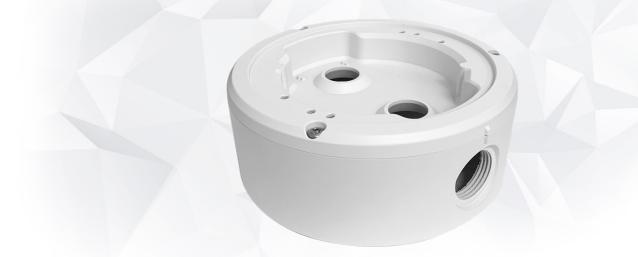

## Junction Box

Junction Box with Multiple NPT 3/4" Fittings for Dome Cameras

The CDJBD15 junction box is an easy to install accessory designed to attach cameras to a flat surface as a way to hide cable connections.

## **Series Features**

- Provides a Secure and Aesthetic Wiring Solution
- Soild Aluminum Construction
- Multiple NPT 3/4" Fittings for Conduit Wiring

## General

| Compatibility                  | CDI5D28VIW, CDI5D360W, CDI8D33VIW |                  |
|--------------------------------|-----------------------------------|------------------|
| Materials                      | Aluminum                          |                  |
| Dimensions<br>(See Dimensions) | Ø5.79" (147mm) x 2.38" H (60.5mm) |                  |
| Weight                         | Unit                              | 1.49lbs (0.68kg) |